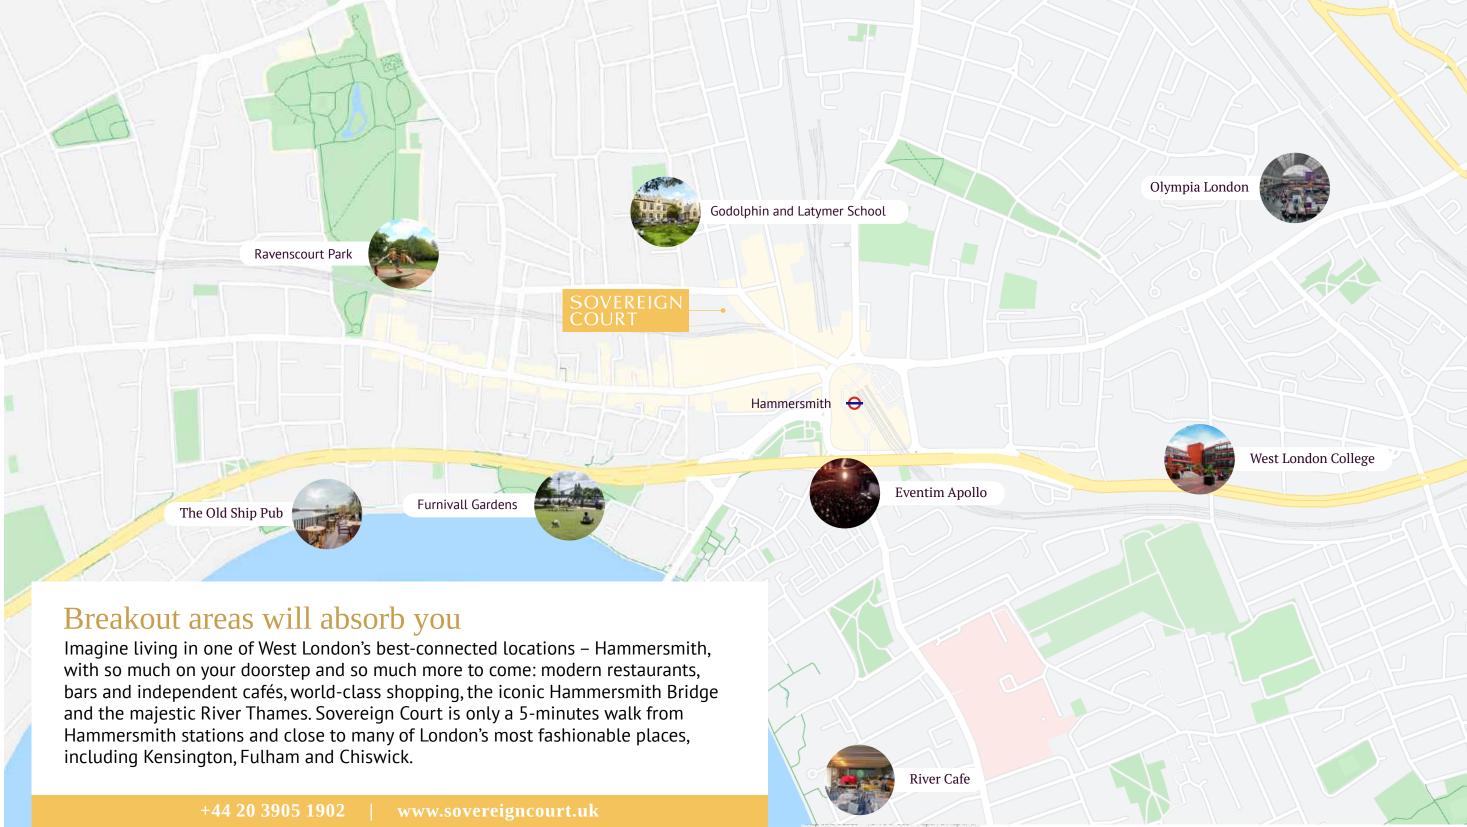

## SOVEREIGN COURT

**Sovereign Court brochure** 













## Feel uncompromising urban spirit in nature's lap

For those who prefer the tranquility of nature on their doorstep but cherish the time there's an exclusive offer of 2 or 3-storey detached houses with generous floor plans, an attic terrace and a private patio.









## Designed by Lifschutz Davidson Sandilands

The cluster comprises 8 low-rise buildings with apartments and villas, all surrounded by landscaped courtyards with recreational areas and kids playgrounds. The development broke into three distinct elements: a terrace, a mansion block and an apartment block. The pale buff yellow brick facades along respond to the Victorian terraces opposite while the red brick mansion block along Glenthorne Road reflects the composition of the nearby residential villas.