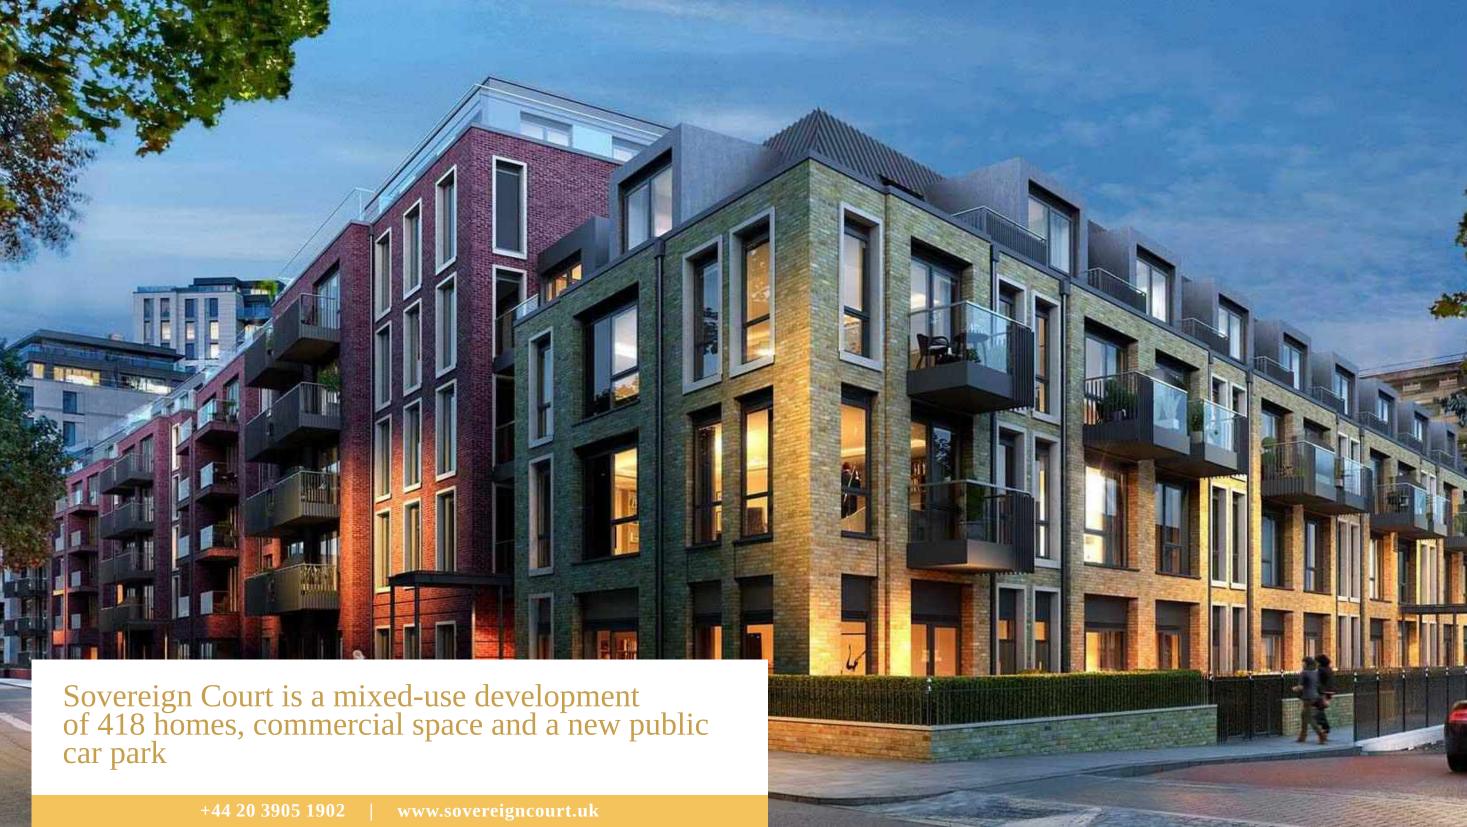

## Designed by Lifschutz Davidson Sandilands

The cluster comprises 8 low-rise buildings with apartments and villas, all surrounded by landscaped courtyards with recreational areas and kids playgrounds. The development broke into three distinct elements: a terrace, a mansion block and an apartment block. The pale buff yellow brick facades along respond to the Victorian terraces opposite while the red brick mansion block along Glenthorne Road reflects the composition of the nearby residential villas.