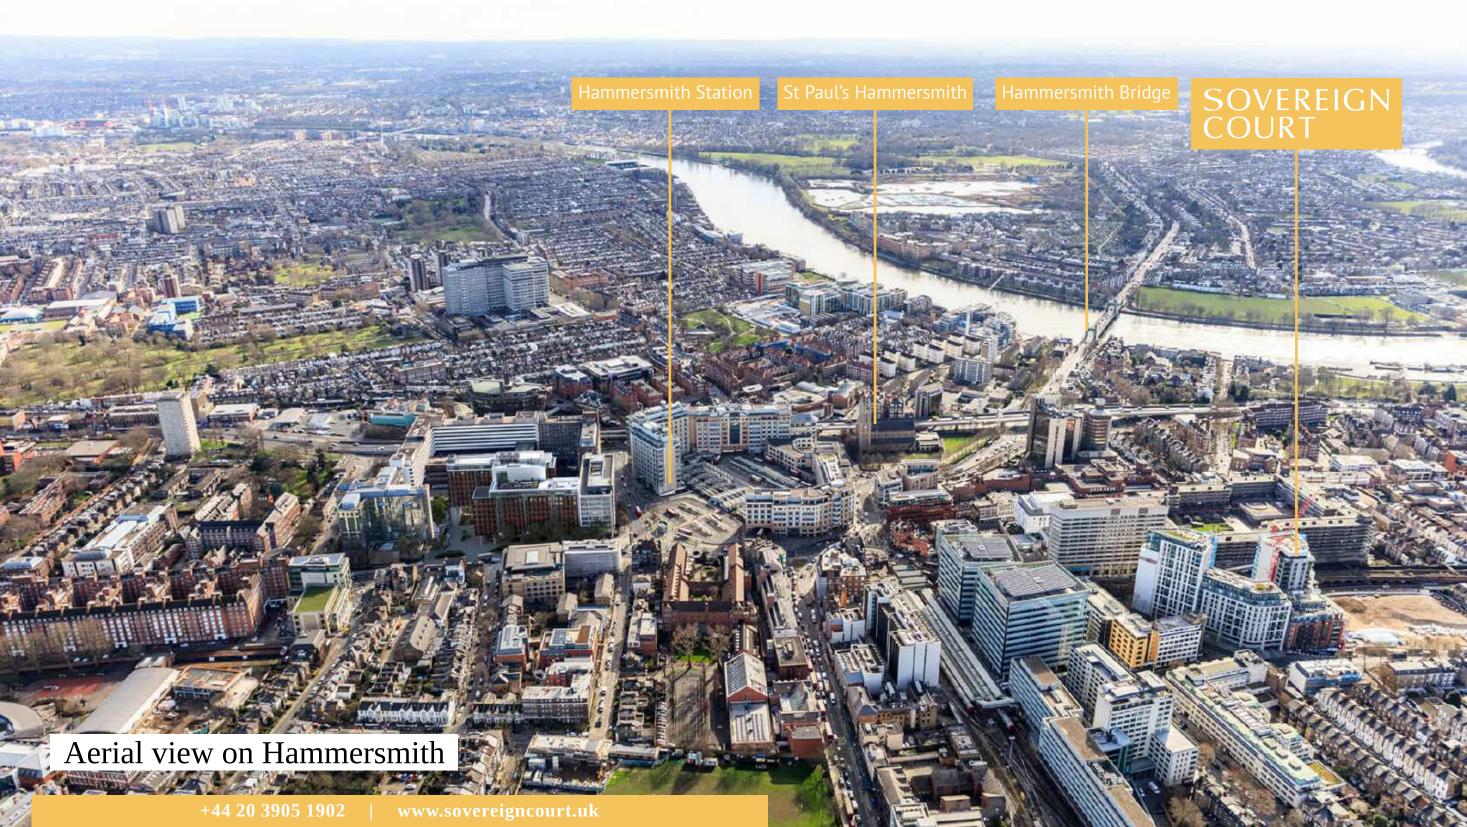

## SOVEREIGN COURT

**Sovereign Court brochure** 













## Feel uncompromising urban spirit in nature's lap

For those who prefer the tranquility of nature on their doorstep but cherish the time there's an exclusive offer of 2 or 3-storey detached houses with generous floor plans, an attic terrace and a private patio.









## Designed by Lifschutz Davidson Sandilands

The cluster comprises 8 low-rise buildings with apartments and villas, all surrounded by landscaped courtyards with recreational areas and kids playgrounds. The development broke into three distinct elements: a terrace, a mansion block and an apartment block. The pale buff yellow brick facades along respond to the Victorian terraces opposite while the red brick mansion block along Glenthorne Road reflects the composition of the nearby residential villas.