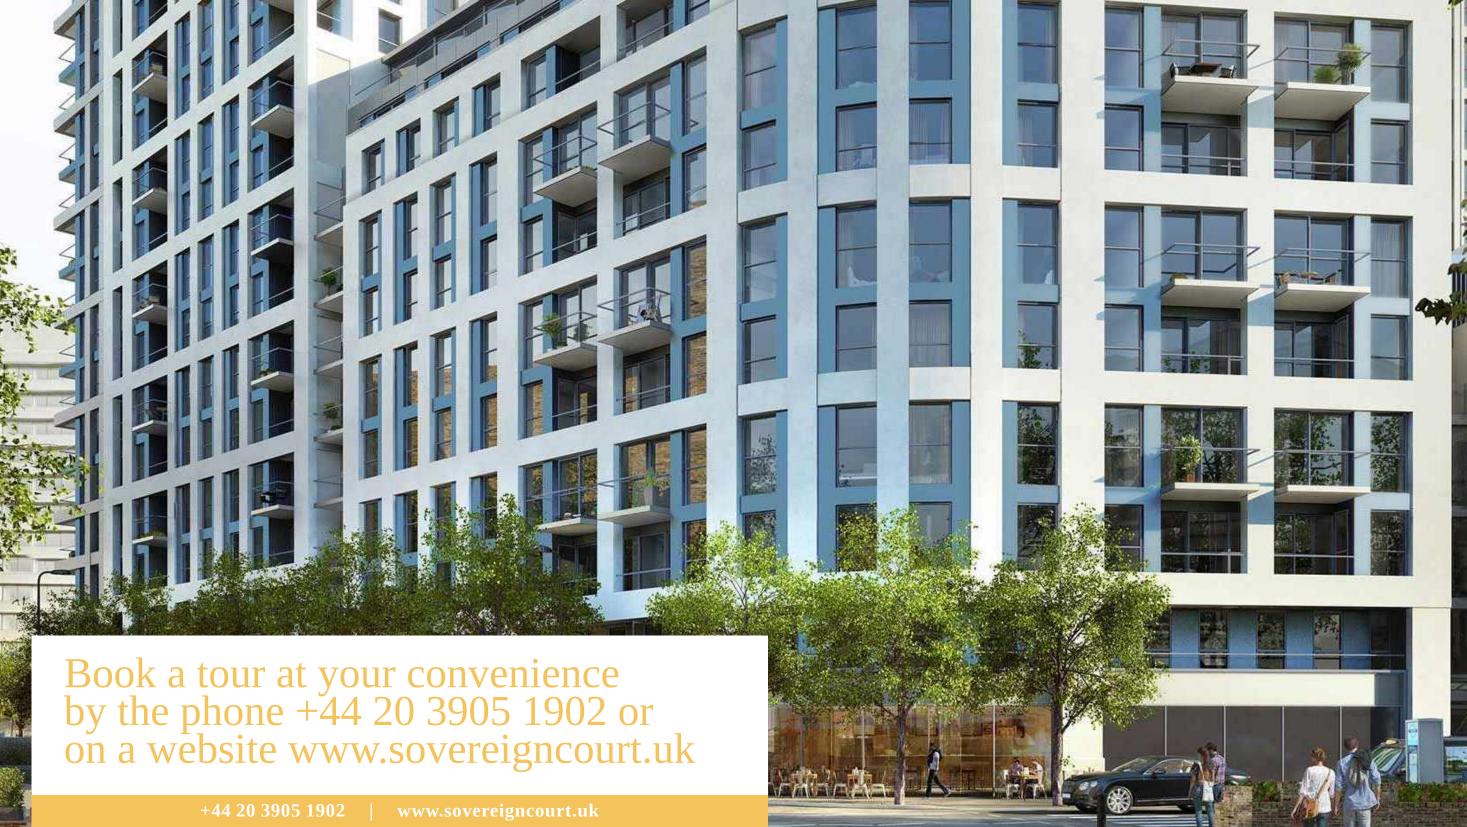

## Designed by Lifschutz Davidson Sandilands

The cluster comprises 8 low-rise buildings with apartments and villas, all surrounded by landscaped courtyards with recreational areas and kids playgrounds. The development broke into three distinct elements: a terrace, a mansion block and an apartment block. The pale buff yellow brick facades along respond to the Victorian terraces opposite while the red brick mansion block along Glenthorne Road reflects the composition of the nearby residential villas.