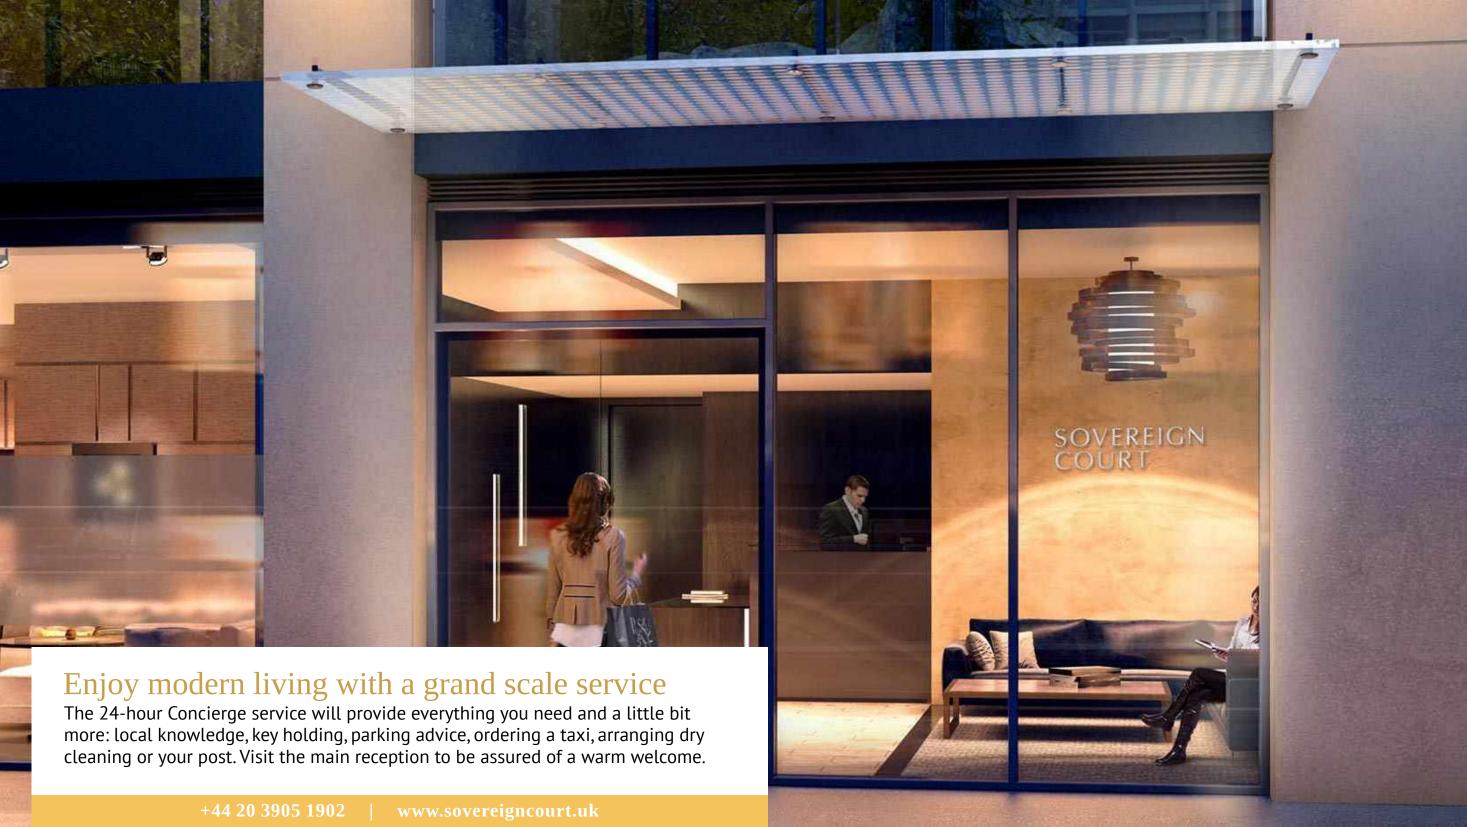

## Designed by Lifschutz Davidson Sandilands

The cluster comprises 8 low-rise buildings with apartments and villas, all surrounded by landscaped courtyards with recreational areas and kids playgrounds. The development broke into three distinct elements: a terrace, a mansion block and an apartment block. The pale buff yellow brick facades along respond to the Victorian terraces opposite while the red brick mansion block along Glenthorne Road reflects the composition of the nearby residential villas.