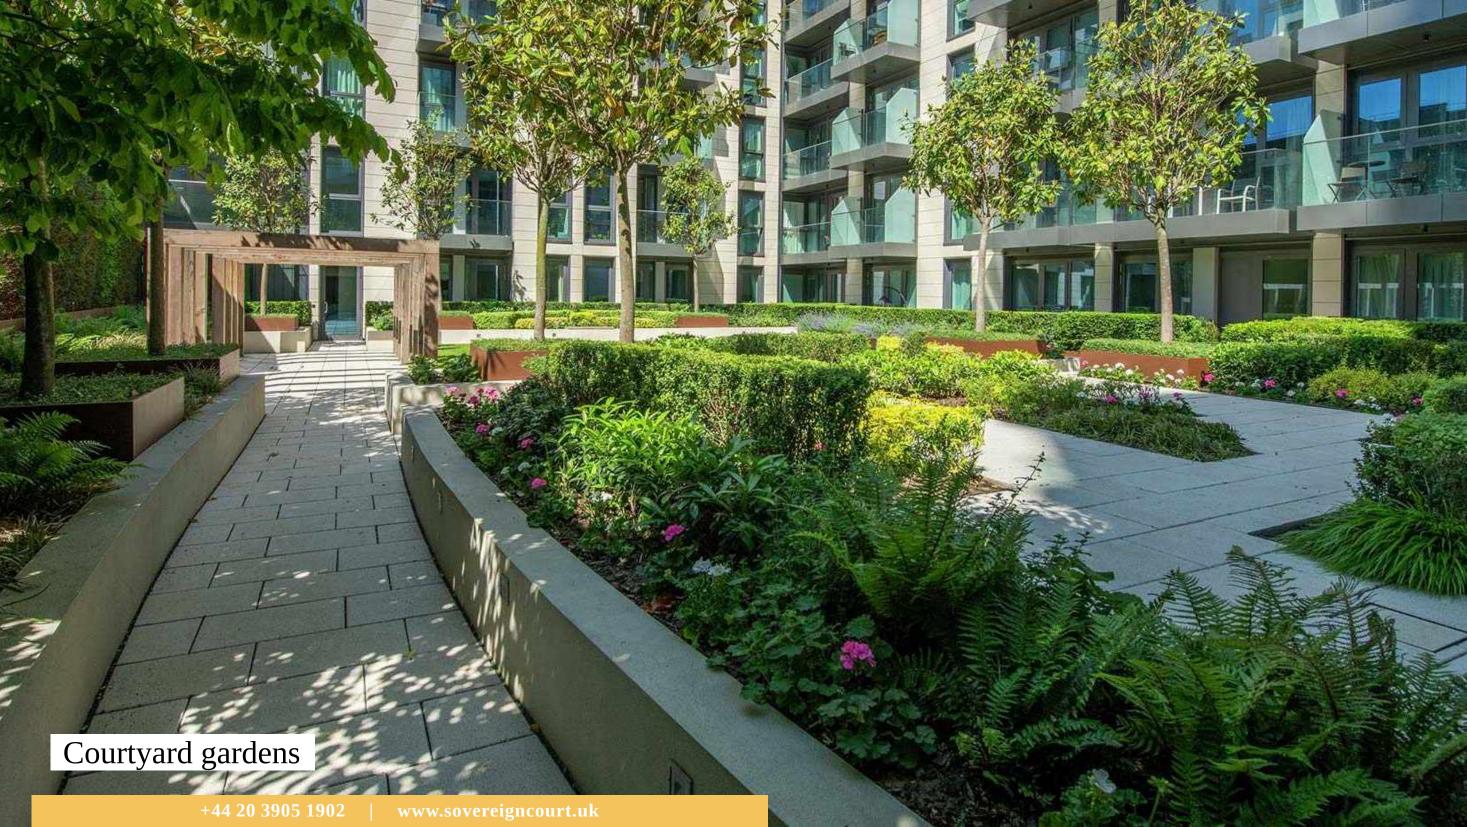

## Designed by Lifschutz Davidson Sandilands

The cluster comprises 8 low-rise buildings with apartments and villas, all surrounded by landscaped courtyards with recreational areas and kids playgrounds. The development broke into three distinct elements: a terrace, a mansion block and an apartment block. The pale buff yellow brick facades along respond to the Victorian terraces opposite while the red brick mansion block along Glenthorne Road reflects the composition of the nearby residential villas.