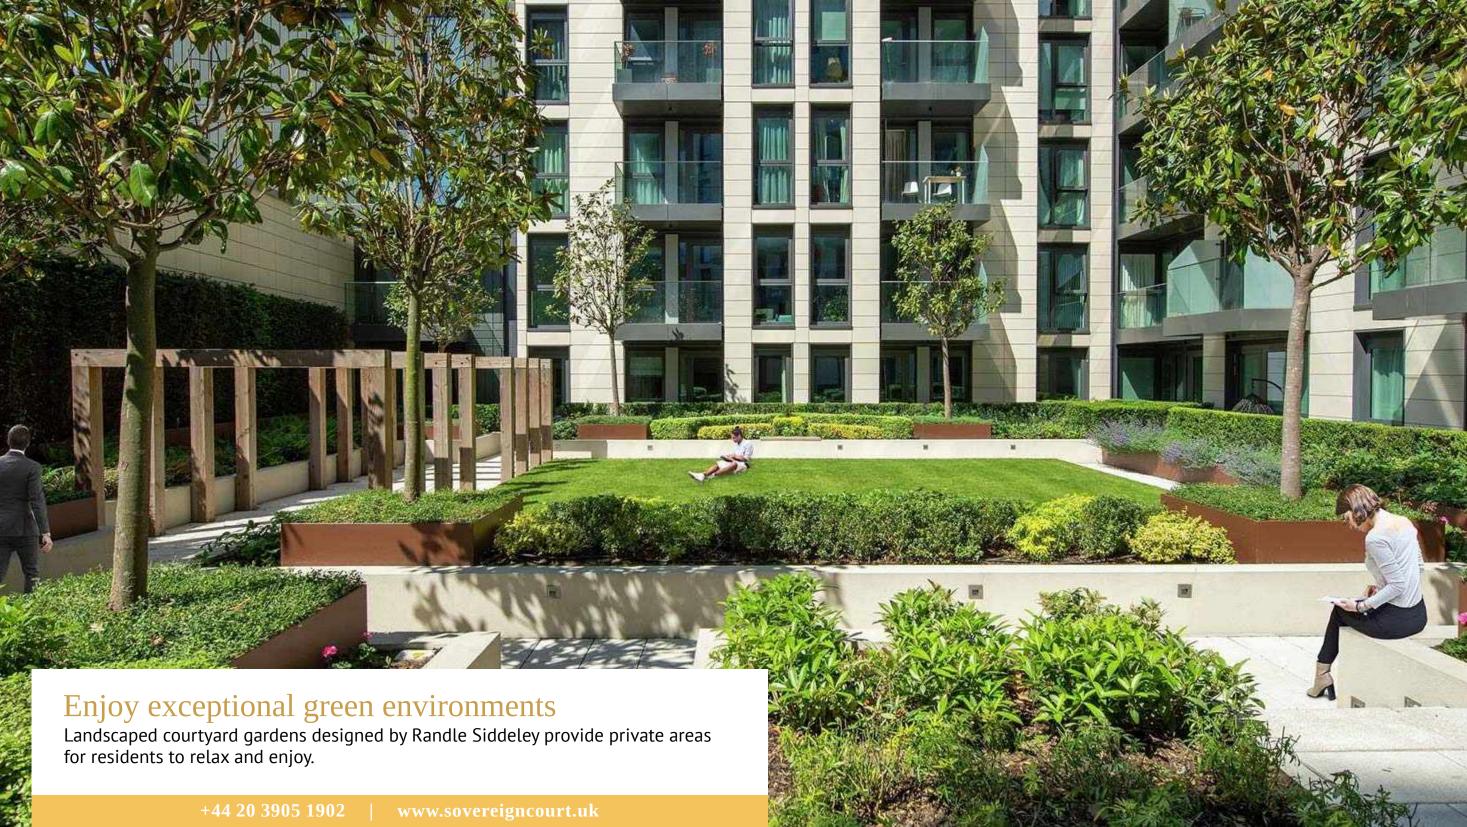

## Designed by Lifschutz Davidson Sandilands

The cluster comprises 8 low-rise buildings with apartments and villas, all surrounded by landscaped courtyards with recreational areas and kids playgrounds. The development broke into three distinct elements: a terrace, a mansion block and an apartment block. The pale buff yellow brick facades along respond to the Victorian terraces opposite while the red brick mansion block along Glenthorne Road reflects the composition of the nearby residential villas.