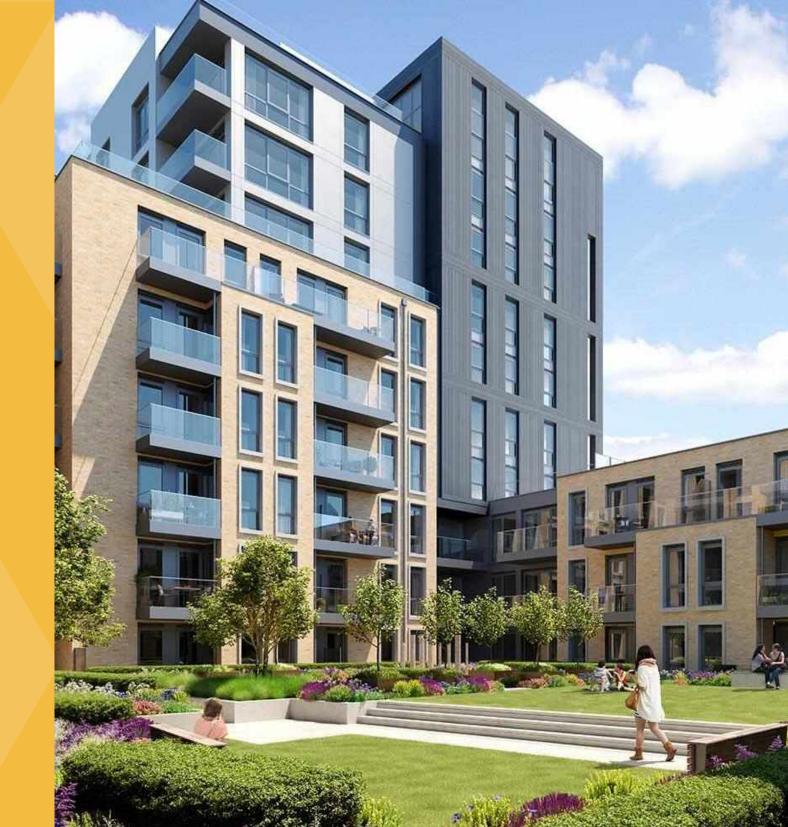

## Designed by Lifschutz Davidson Sandilands

The cluster comprises 8 low-rise buildings with apartments and villas, all surrounded by landscaped courtyards with recreational areas and kids playgrounds. The development broke into three distinct elements: a terrace, a mansion block and an apartment block. The pale buff yellow brick facades along respond to the Victorian terraces opposite while the red brick mansion block along Glenthorne Road reflects the composition of the nearby residential villas.