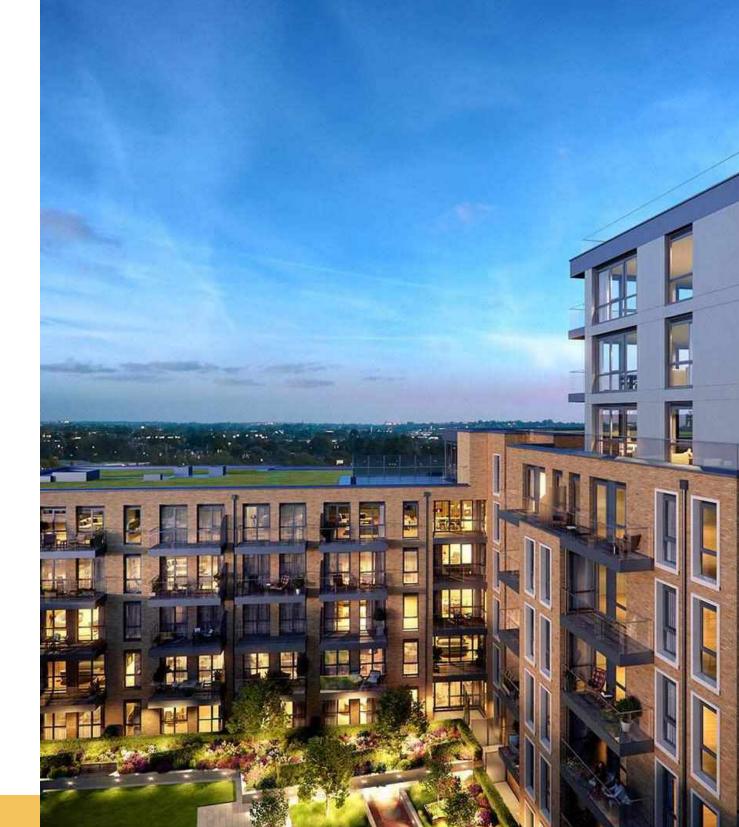

## Designed by Lifschutz Davidson Sandilands

The cluster comprises 8 low-rise buildings with apartments and villas, all surrounded by landscaped courtyards with recreational areas and kids playgrounds. The development broke into three distinct elements: a terrace, a mansion block and an apartment block. The pale buff yellow brick facades along respond to the Victorian terraces opposite while the red brick mansion block along Glenthorne Road reflects the composition of the nearby residential villas.